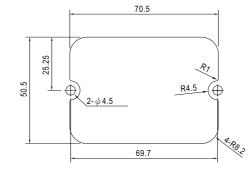

| 0.26Kg; 24pcs/7.3Kg/1.75CUFT                                                                         |                                                                                     |                |
| NOTE        | <ol> <li>The remote control can not re-power on for inverter at abnormal status.</li> <li>The ambient temperature derating of 3.5°C/1000m with fanless models and of 5°C/1000m with fan models for operating altitude higher than 2000m(6500ft).</li> </ol> |                                                                                                      |                                                                                     |                |

### Mechanical Specification











HOLE IN CHASSIS