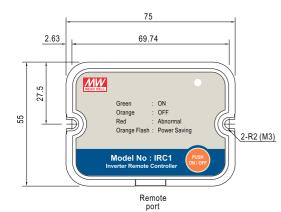

#### **SPECIFICATION**

| MODEL       |                                                                                                                                                                                                                                                             | IRC1                                                                                                 | IRC2                                                                                | IRC3           |
|-------------|-------------------------------------------------------------------------------------------------------------------------------------------------------------------------------------------------------------------------------------------------------------|------------------------------------------------------------------------------------------------------|-------------------------------------------------------------------------------------|----------------|
| OUTPUT      | DIGITAL METER                                                                                                                                                                                                                                               |                                                                                                      | Display the battery level, output load level, and operating status of inverter unit |                |
|             | CONTROL OUTPUT                                                                                                                                                                                                                                              | Remote ON/OFF for inverter unit                                                                      |                                                                                     |                |
|             | LED INDICATOR                                                                                                                                                                                                                                               | Remote turn ON(Green) ; Remote turn Off(Orange) ; Abnormal (Red) ; Saving mode (Orange flash)        |                                                                                     |                |
| FUNCTION    | REMOTE ON/OFF CONTROL                                                                                                                                                                                                                                       | The controlled inverter unit can be turned ON/OFF on the remote control panel for IRC1 / IRC2 / IRC3 |                                                                                     |                |
|             | POWER SAVING CONTROL                                                                                                                                                                                                                                        | Power saving enable / disable activation                                                             |                                                                                     |                |
|             | SUITABLE SERIES                                                                                                                                                                                                                                             | TS-700 / 1000 / 1500 / 3000 ; TN-1500 / 3000                                                         | TS-700 / 1000 / 1500 / 3000                                                         | TN-1500 / 3000 |
| ENVIRONMENT | WORKING TEMP.                                                                                                                                                                                                                                               | -20 ~ +50℃                                                                                           |                                                                                     |                |
|             | WORKING HUMIDITY                                                                                                                                                                                                                                            | 20 ~ 90% RH non-condensing                                                                           |                                                                                     |                |
|             | STORAGE TEMP., HUMIDITY                                                                                                                                                                                                                                     | -40 ~ +85 $^\circ\!\mathrm{C}$ , 10 ~ 95% RH non-condensing                                          |                                                                                     |                |
|             | VIBRATION                                                                                                                                                                                                                                                   | 10 ~ 500Hz, 2G 10min./1cycle, 60min. each along X, Y, Z axes                                         |                                                                                     |                |
| EMC         | EMC EMISSION                                                                                                                                                                                                                                                | Compliance to EN55032 class A, EN61000-3-2,3, FCC PART 15 class A                                    |                                                                                     |                |
|             | EMC IMMUNITY                                                                                                                                                                                                                                                | Compliance to EN61000-4-2,3,4,6,8                                                                    |                                                                                     |                |
| OTHERS      | DIMENSION                                                                                                                                                                                                                                                   | 75*55*21mm (L*W*H)                                                                                   |                                                                                     |                |
|             | PACKING                                                                                                                                                                                                                                                     | 0.26Kg; 24pcs/7.3Kg/1.75CUFT                                                                         |                                                                                     |                |
| NOTE        | <ol> <li>The remote control can not re-power on for inverter at abnormal status.</li> <li>The ambient temperature derating of 3.5°C/1000m with fanless models and of 5°C/1000m with fan models for operating altitude higher than 2000m(6500ft).</li> </ol> |                                                                                                      |                                                                                     |                |

### Mechanical Specification

HOLE IN CHASSIS