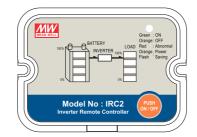

#### Features :

- · Wall-mount and control panel acceptable
- Built-in ON/OFF button
- Digital meters for battery level, output load level, and operating status on remote control panel
- LED indicators for remote ON/OFF, abnormal and power saving mode
- Remote panel with 10FT cable length, optional for 25FT or 50FT
- · Connect directly to the remote socket of inverter, no power supply needed
- 3 years warranty
- Description : IRC1 / IRC2 / IRC3 is the monitoring and control unit used for the inverter series. It can decode the RS-232 signal sent by inverter series and display through digital meters. IRC1 / IRC2 / IRC3 can also turn ON/OFF of inverter remotely that make the basic control more easily.
  ECECED

#### **SPECIFICATION**

| MODEL       |                                                                                                                                                                                                                                                             | IRC1                                                                                                 | IRC2                                                                                | IRC3           |
|-------------|-------------------------------------------------------------------------------------------------------------------------------------------------------------------------------------------------------------------------------------------------------------|------------------------------------------------------------------------------------------------------|-------------------------------------------------------------------------------------|----------------|
| OUTPUT      | DIGITAL METER                                                                                                                                                                                                                                               |                                                                                                      | Display the battery level, output load level, and operating status of inverter unit |                |
|             | CONTROL OUTPUT                                                                                                                                                                                                                                              | Remote ON/OFF for inverter unit                                                                      |                                                                                     |                |
|             | LED INDICATOR                                                                                                                                                                                                                                               | Remote turn ON(Green) ; Remote turn Off(Orange) ; Abnormal (Red) ; Saving mode (Orange flash)        |                                                                                     |                |
| FUNCTION    | REMOTE ON/OFF CONTROL                                                                                                                                                                                                                                       | The controlled inverter unit can be turned ON/OFF on the remote control panel for IRC1 / IRC2 / IRC3 |                                                                                     |                |
|             | POWER SAVING CONTROL                                                                                                                                                                                                                                        | Power saving enable / disable activation                                                             |                                                                                     |                |
|             | SUITABLE SERIES                                                                                                                                                                                                                                             | TS-700 / 1000 / 1500 / 3000 ; TN-1500 / 3000                                                         | TS-700 / 1000 / 1500 / 3000                                                         | TN-1500 / 3000 |
| ENVIRONMENT | WORKING TEMP.                                                                                                                                                                                                                                               | -20 ~ +50℃                                                                                           |                                                                                     |                |
|             | WORKING HUMIDITY                                                                                                                                                                                                                                            | 20 ~ 90% RH non-condensing                                                                           |                                                                                     |                |
|             | STORAGE TEMP., HUMIDITY                                                                                                                                                                                                                                     | -40 ~ +85 $^\circ\!\mathrm{C}$ , 10 ~ 95% RH non-condensing                                          |                                                                                     |                |
|             | VIBRATION                                                                                                                                                                                                                                                   | 10 ~ 500Hz, 2G 10min./1cycle, 60min. each along X, Y, Z axes                                         |                                                                                     |                |
| EMC         | EMC EMISSION                                                                                                                                                                                                                                                | Compliance to EN55032 class A, EN61000-3-2,3, FCC PART 15 class A                                    |                                                                                     |                |
|             | EMC IMMUNITY                                                                                                                                                                                                                                                | Compliance to EN61000-4-2,3,4,6,8                                                                    |                                                                                     |                |
| OTHERS      | DIMENSION                                                                                                                                                                                                                                                   | 75*55*21mm (L*W*H)                                                                                   |                                                                                     |                |
|             | PACKING                                                                                                                                                                                                                                                     | 0.26Kg; 24pcs/7.3Kg/1.75CUFT                                                                         |                                                                                     |                |
| NOTE        | <ol> <li>The remote control can not re-power on for inverter at abnormal status.</li> <li>The ambient temperature derating of 3.5°C/1000m with fanless models and of 5°C/1000m with fan models for operating altitude higher than 2000m(6500ft).</li> </ol> |                                                                                                      |                                                                                     |                |