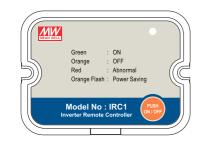

#### Features :

- · Wall-mount and control panel acceptable
- Built-in ON/OFF button
- Digital meters for battery level, output load level, and operating status on remote control panel
- LED indicators for remote ON/OFF, abnormal and power saving mode
- Remote panel with 10FT cable length, optional for 25FT or 50FT
- · Connect directly to the remote socket of inverter, no power supply needed
- 3 years warranty
- Description : IRC1 / IRC2 / IRC3 is the monitoring and control unit used for the inverter series. It can decode the RS-232 signal sent by inverter series and display through digital meters. IRC1 / IRC2 / IRC3 can also turn ON/OFF of inverter remotely that make the basic control more easily.
  ECECED

#### **SPECIFICATION**

| MODEL       |                                                                                                                                                                                                                                                             | IRC1                                                                                                 | IRC2                                                                                | IRC3           |
|-------------|-------------------------------------------------------------------------------------------------------------------------------------------------------------------------------------------------------------------------------------------------------------|------------------------------------------------------------------------------------------------------|-------------------------------------------------------------------------------------|----------------|
| OUTPUT      | DIGITAL METER                                                                                                                                                                                                                                               |                                                                                                      | Display the battery level, output load level, and operating status of inverter unit |                |
|             | CONTROL OUTPUT                                                                                                                                                                                                                                              | Remote ON/OFF for inverter unit                                                                      |                                                                                     |                |
|             | LED INDICATOR                                                                                                                                                                                                                                               | Remote turn ON(Green) ; Remote turn Off(Orange) ; Abnormal (Red) ; Saving mode (Orange flash)        |                                                                                     |                |
| FUNCTION    | REMOTE ON/OFF CONTROL                                                                                                                                                                                                                                       | The controlled inverter unit can be turned ON/OFF on the remote control panel for IRC1 / IRC2 / IRC3 |                                                                                     |                |
|             | POWER SAVING CONTROL                                                                                                                                                                                                                                        | Power saving enable / disable activation                                                             |                                                                                     |                |
|             | SUITABLE SERIES                                                                                                                                                                                                                                             | TS-700 / 1000 / 1500 / 3000 ; TN-1500 / 3000                                                         | TS-700 / 1000 / 1500 / 3000                                                         | TN-1500 / 3000 |
| ENVIRONMENT | WORKING TEMP.                                                                                                                                                                                                                                               | -20 ~ +50℃                                                                                           |                                                                                     |                |
|             | WORKING HUMIDITY                                                                                                                                                                                                                                            | 20 ~ 90% RH non-condensing                                                                           |                                                                                     |                |
|             | STORAGE TEMP., HUMIDITY                                                                                                                                                                                                                                     | -40 ~ +85 $^\circ\!\mathrm{C}$ , 10 ~ 95% RH non-condensing                                          |                                                                                     |                |
|             | VIBRATION                                                                                                                                                                                                                                                   | 10 ~ 500Hz, 2G 10min./1cycle, 60min. each along X, Y, Z axes                                         |                                                                                     |                |
| EMC         | EMC EMISSION                                                                                                                                                                                                                                                | Compliance to EN55032 class A, EN61000-3-2,3, FCC PART 15 class A                                    |                                                                                     |                |
|             | EMC IMMUNITY                                                                                                                                                                                                                                                | Compliance to EN61000-4-2,3,4,6,8                                                                    |                                                                                     |                |
| OTHERS      | DIMENSION                                                                                                                                                                                                                                                   | 75*55*21mm (L*W*H)                                                                                   |                                                                                     |                |
|             | PACKING                                                                                                                                                                                                                                                     | 0.26Kg; 24pcs/7.3Kg/1.75CUFT                                                                         |                                                                                     |                |
| NOTE        | <ol> <li>The remote control can not re-power on for inverter at abnormal status.</li> <li>The ambient temperature derating of 3.5°C/1000m with fanless models and of 5°C/1000m with fan models for operating altitude higher than 2000m(6500ft).</li> </ol> |                                                                                                      |                                                                                     |                |