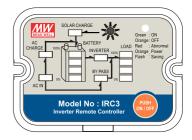

#### Features :

- · Wall-mount and control panel acceptable
- Built-in ON/OFF button
- Digital meters for battery level, output load level, and operating status on remote control panel
- LED indicators for remote ON/OFF, abnormal and power saving mode
- Remote panel with 10FT cable length, optional for 25FT or 50FT
- · Connect directly to the remote socket of inverter, no power supply needed
- 3 years warranty
- Description : IRC1 / IRC2 / IRC3 is the monitoring and control unit used for the inverter series. It can decode the RS-232 signal sent by inverter series and display through digital meters. IRC1 / IRC2 / IRC3 can also turn ON/OFF of inverter remotely that make the basic control more easily.
  ECECED

#### **SPECIFICATION**

| MODEL       |                                                                                                                                                                                                                                                             | IRC1                                                                                                 | IRC2                                                                                | IRC3           |
|-------------|-------------------------------------------------------------------------------------------------------------------------------------------------------------------------------------------------------------------------------------------------------------|------------------------------------------------------------------------------------------------------|-------------------------------------------------------------------------------------|----------------|
| OUTPUT      | DIGITAL METER                                                                                                                                                                                                                                               |                                                                                                      | Display the battery level, output load level, and operating status of inverter unit |                |
|             | CONTROL OUTPUT                                                                                                                                                                                                                                              | Remote ON/OFF for inverter unit                                                                      |                                                                                     |                |
|             | LED INDICATOR                                                                                                                                                                                                                                               | Remote turn ON(Green) ; Remote turn Off(Orange) ; Abnormal (Red) ; Saving mode (Orange flash)        |                                                                                     |                |
| FUNCTION    | REMOTE ON/OFF CONTROL                                                                                                                                                                                                                                       | The controlled inverter unit can be turned ON/OFF on the remote control panel for IRC1 / IRC2 / IRC3 |                                                                                     |                |
|             | POWER SAVING CONTROL                                                                                                                                                                                                                                        | Power saving enable / disable activation                                                             |                                                                                     |                |
|             | SUITABLE SERIES                                                                                                                                                                                                                                             | TS-700 / 1000 / 1500 / 3000 ; TN-1500 / 3000                                                         | TS-700 / 1000 / 1500 / 3000                                                         | TN-1500 / 3000 |
| ENVIRONMENT | WORKING TEMP.                                                                                                                                                                                                                                               | -20 ~ +50℃                                                                                           |                                                                                     |                |
|             | WORKING HUMIDITY                                                                                                                                                                                                                                            | 20 ~ 90% RH non-condensing                                                                           |                                                                                     |                |
|             | STORAGE TEMP., HUMIDITY                                                                                                                                                                                                                                     | -40 ~ +85 $^\circ\!\mathrm{C}$ , 10 ~ 95% RH non-condensing                                          |                                                                                     |                |
|             | VIBRATION                                                                                                                                                                                                                                                   | 10 ~ 500Hz, 2G 10min./1cycle, 60min. each along X, Y, Z axes                                         |                                                                                     |                |
| EMC         | EMC EMISSION                                                                                                                                                                                                                                                | Compliance to EN55032 class A, EN61000-3-2,3, FCC PART 15 class A                                    |                                                                                     |                |
|             | EMC IMMUNITY                                                                                                                                                                                                                                                | Compliance to EN61000-4-2,3,4,6,8                                                                    |                                                                                     |                |
| OTHERS      | DIMENSION                                                                                                                                                                                                                                                   | 75*55*21mm (L*W*H)                                                                                   |                                                                                     |                |
|             | PACKING                                                                                                                                                                                                                                                     | 0.26Kg; 24pcs/7.3Kg/1.75CUFT                                                                         |                                                                                     |                |
| NOTE        | <ol> <li>The remote control can not re-power on for inverter at abnormal status.</li> <li>The ambient temperature derating of 3.5°C/1000m with fanless models and of 5°C/1000m with fan models for operating altitude higher than 2000m(6500ft).</li> </ol> |                                                                                                      |                                                                                     |                |