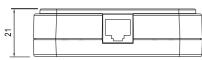

#### **SPECIFICATION**

| MODEL       |                                                                                                                                                                                                                                                             | IRC1                                                                                                 | IRC2                                                                                | IRC3           |
|-------------|-------------------------------------------------------------------------------------------------------------------------------------------------------------------------------------------------------------------------------------------------------------|------------------------------------------------------------------------------------------------------|-------------------------------------------------------------------------------------|----------------|
| OUTPUT      | DIGITAL METER                                                                                                                                                                                                                                               |                                                                                                      | Display the battery level, output load level, and operating status of inverter unit |                |
|             | CONTROL OUTPUT                                                                                                                                                                                                                                              | Remote ON/OFF for inverter unit                                                                      |                                                                                     |                |
|             | LED INDICATOR                                                                                                                                                                                                                                               | Remote turn ON(Green) ; Remote turn Off(Orange) ; Abnormal (Red) ; Saving mode (Orange flash)        |                                                                                     |                |
| FUNCTION    | REMOTE ON/OFF CONTROL                                                                                                                                                                                                                                       | The controlled inverter unit can be turned ON/OFF on the remote control panel for IRC1 / IRC2 / IRC3 |                                                                                     |                |
|             | POWER SAVING CONTROL                                                                                                                                                                                                                                        | Power saving enable / disable activation                                                             |                                                                                     |                |
|             | SUITABLE SERIES                                                                                                                                                                                                                                             | TS-700 / 1000 / 1500 / 3000 ; TN-1500 / 3000                                                         | TS-700 / 1000 / 1500 / 3000                                                         | TN-1500 / 3000 |
| ENVIRONMENT | WORKING TEMP.                                                                                                                                                                                                                                               | -20 ~ +50℃                                                                                           |                                                                                     |                |
|             | WORKING HUMIDITY                                                                                                                                                                                                                                            | 20 ~ 90% RH non-condensing                                                                           |                                                                                     |                |
|             | STORAGE TEMP., HUMIDITY                                                                                                                                                                                                                                     | -40 ~ +85 $^\circ\!\mathrm{C}$ , 10 ~ 95% RH non-condensing                                          |                                                                                     |                |
|             | VIBRATION                                                                                                                                                                                                                                                   | 10 ~ 500Hz, 2G 10min./1cycle, 60min. each along X, Y, Z axes                                         |                                                                                     |                |
| EMC         | EMC EMISSION                                                                                                                                                                                                                                                | Compliance to EN55032 class A, EN61000-3-2,3, FCC PART 15 class A                                    |                                                                                     |                |
|             | EMC IMMUNITY                                                                                                                                                                                                                                                | Compliance to EN61000-4-2,3,4,6,8                                                                    |                                                                                     |                |
| OTHERS      | DIMENSION                                                                                                                                                                                                                                                   | 75*55*21mm (L*W*H)                                                                                   |                                                                                     |                |
|             | PACKING                                                                                                                                                                                                                                                     | 0.26Kg; 24pcs/7.3Kg/1.75CUFT                                                                         |                                                                                     |                |
| NOTE        | <ol> <li>The remote control can not re-power on for inverter at abnormal status.</li> <li>The ambient temperature derating of 3.5°C/1000m with fanless models and of 5°C/1000m with fan models for operating altitude higher than 2000m(6500ft).</li> </ol> |                                                                                                      |                                                                                     |                |

### Mechanical Specification

HOLE IN CHASSIS