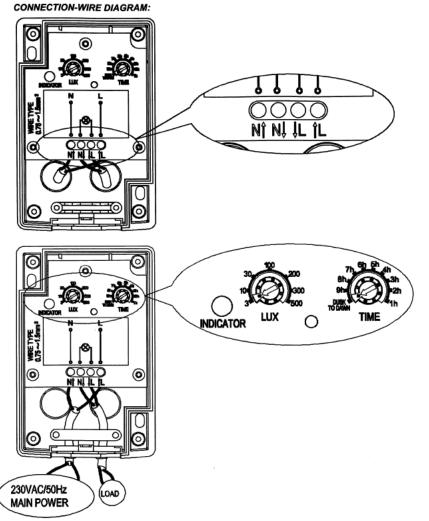

# Connection-wire diagram:

### **Functions:**

- LUX setting: turn LUX knob anti clockwise to "3" position, the photocell will only work in the dark (less than 3LUX). If turn clockwise to "500" position, it will work when the ambient light is less than 500LUX.
- TIME setting: you can set the regular working hours of the photocell as needed.

#### **TIME SETTING:**

The LED indicator inside the sensor will flash to display the preset time as following:

1. 1 hour: Flash one time

2. 2 hours: Flash two times

3. 3 hours: Flash three times

4. 4 hours: Flash four times

5. 5 hours: Flash five times

6. 6 hours: Flash six times

7. 7 hours: Flash seven times

8. 8 hours: Flash eight times

9. 9 hours: Flash nine times

10. Dusk to down: rapidly flash ten times