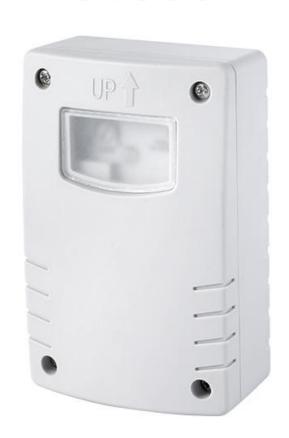

## **Description:**

This item is an automatic photocell switch for lamp. When the ambient-light darken to the LUX that you set in advance, the light will turn on. The light will turn off at the present time or ambient-light is more than the setting LUX. It adds the functions of LUX adjustable and TIME settings. It is easy and comfortable to use.

### Technical data:

Power source: 220V - 240V/ACPower Frequency: 50/60Hz

Rated Current: 10A

Ambient Light: <3-500LUX</p>

Working Temperature: -20~+40°C

Working Humidity: < 93%RH</p>

Built-in Timer: 1-9 h (adjustable)

Protection against dust and humidity: IP44